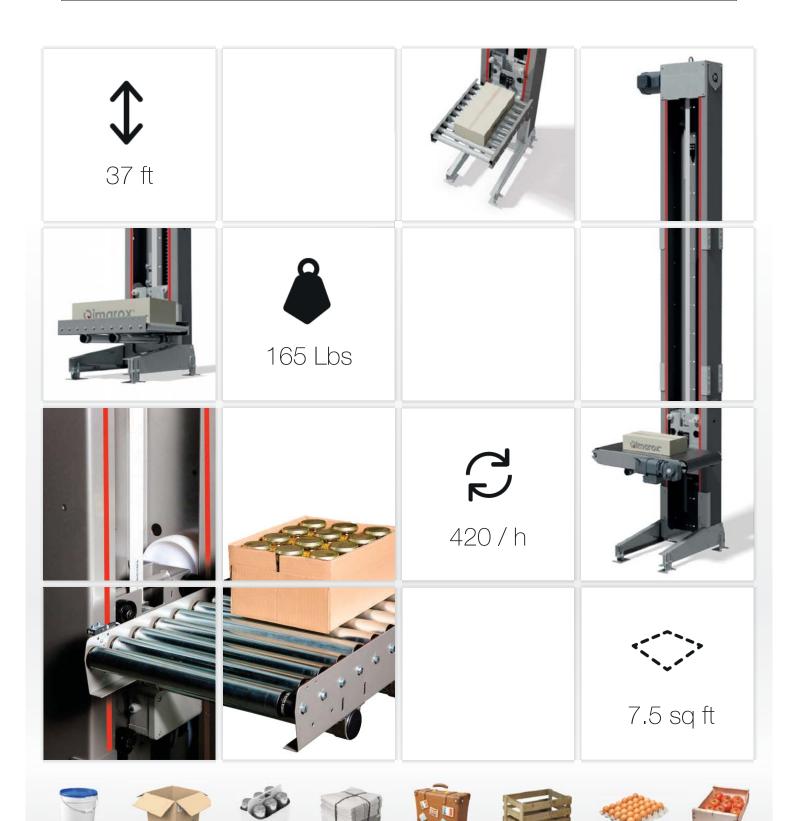

## Advantages of the PRORUNNER® Mk1

- Minimum footprint
- Suitable for vertical sorting (several heights)
- Right-angle arrangement also possible
- Boxes, crates and sacks up to 165Lbs

- No more lubricating or tightening of chains
- Steel and thus solid construction
- Robust and low maintenance
- Low noise

| Specifications |             | Basic model | Optional up to |
|----------------|-------------|-------------|----------------|
| Infeed         | inch.       | 26          | 14             |
| Outfeed        | inch.       | 102         | 448            |
| Capacity       | p/hour.     | -           | 420            |
| Product        | L x W inch. | 23 x 15     | 35 x 23        |
| Weight         | Lb.         | 55          | 165            |