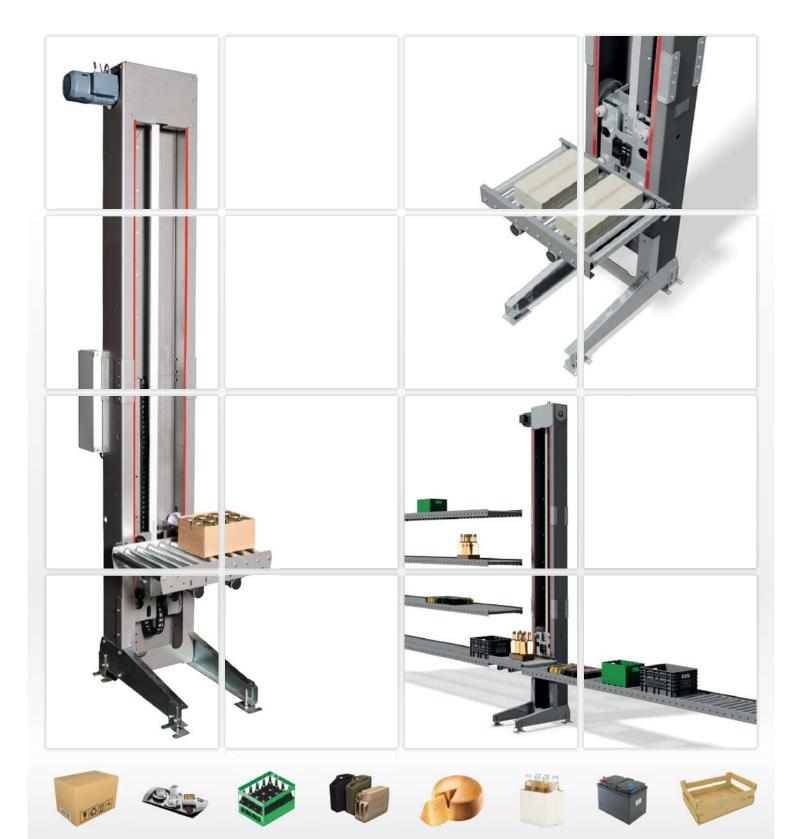

## PRORUNNER® Mk1: reliable and affordable vertical conveyor

The PRORUNNER® Mk1 is a solid vertical conveyor which does what it has to do day in day out and year in year out, that is to say lifting and lowering products without you having to bother about it. It offers the perfect solution for capacities of up to a maximum of 500 products/hour. Because of its extremely small footprint, this lift can fit into almost any layout. The compact unit is very easy to incorporate into your transport system and can be fitted with a roller conveyor or a conveyor belt as you see fit. On account of its design which makes use of extremely reliable components, the machine requires hardly any maintenance. In a nutshell, it is a product lift which is easy to incorporate into your business and which continues to be available at an affordable price.

## Advantages of the PRORUNNER® Mk1

- Minimum footprint
- Suitable for vertical sorting (several heights)
- Right-angle arrangement also possible
- Boxes, crates and sacks up to 165Lbs

- No more lubricating or tightening of chains
- Steel and thus solid construction
- Robust and low maintenance
- Low noise