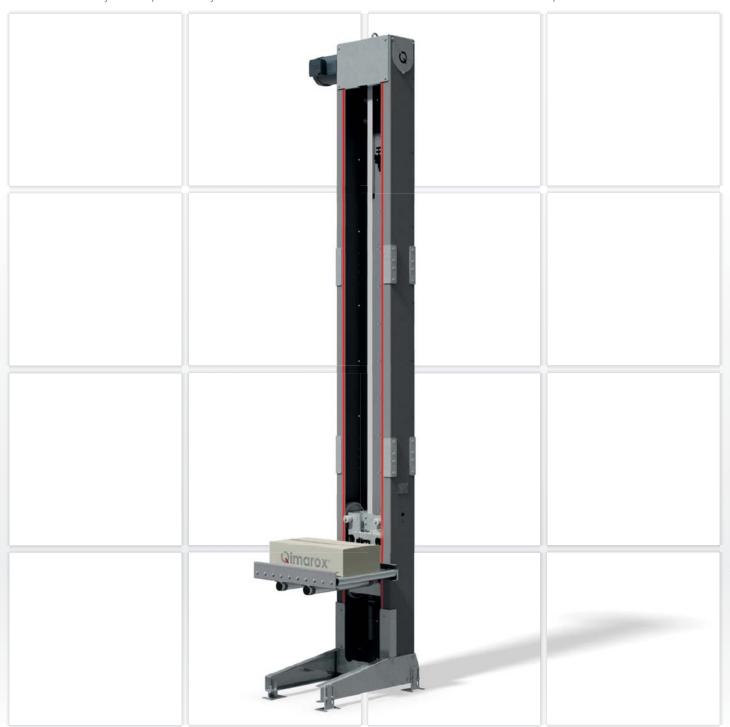

## PRORUNNER® Mk1: reliable and affordable vertical conveyor

The PRORUNNER® Mk1 is a solid vertical conveyor which does what it has to do day in day out and year in year out, that is to say lifting and lowering products without you having to bother about it. It offers the perfect solution for capacities of up to a maximum of 500 products/hour. Because of its extremely small footprint, this lift can fit into almost any layout. The compact unit is very easy to incorporate into your transport system and can be fitted with a roller conveyor or a conveyor belt as you see fit. On account of its design which makes use of extremely reliable components, the machine requires hardly any maintenance. In a nutshell, it is a product lift which is easy to incorporate into your business and which continues to be available at an affordable price.

## Advantages of the PRORUNNER® Mk1

- Minimum footprint
- Suitable for vertical sorting (several heights)
- Right-angle arrangement also possible
- Boxes, crates and sacks up to 165Lbs

- No more lubricating or tightening of chains
- Steel and thus solid construction
- Robust and low maintenance
- Low noise