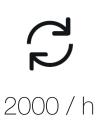

| Specifications |          | Basic model | Optional up to |
|----------------|----------|-------------|----------------|
| Infeed         | inch.    | 27          | 21             |
| Outfeed        | inch.    | 98          | 984            |
| Capacity       | p/hour.  | 400         | 2000           |
| Product        | LxWinch. | 23 x 16     | 35 x 23        |
| Weight         | Lb.      | 44          | 110            |