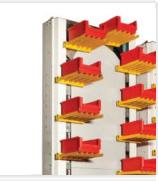

## Advantages of the PRORUNNER® Mk5

- Line feed and cross feed
- No start-/stop movements
- Easy access to product carrier
- Possibility for in- and outfeed on more than two levels
- Number of carriers provide capacity (not speed)
- Can be used as vertical sorter

- No critical product transitions
- Drive system is closed column
- C-lift or Z-lift line up possible
- Can be used as a cross transfer
- Both line and angle throughput possible
- Carrier remains horizontal