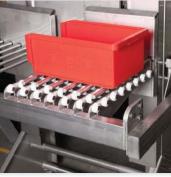

## Advantages of the PRORUNNER® Mk5

- Line feed and cross feed
- No start-/stop movements
- Easy access to product carrier
- Possibility for in- and outfeed on more than two levels
- Number of carriers provide capacity (not speed)
- Can be used as vertical sorter

- No critical product transitions
- Drive system is closed column
- C-lift or Z-lift line up possible
- Can be used as a cross transfer
- Both line and angle throughput possible
- Carrier remains horizontal