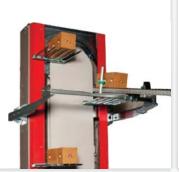

## PRORUNNER® Mk5 Vertical Conveyor

The PRORUNNER® Mk5 vertical conveyor guarantees an uninterrupted product flow from one level to another. A patented cam follower system in this elevator features a shock free movement in which products are kept horizontal. This heavy-duty and well designed vertical conveyor is also deliverable in stainless steel and stands for reliability, low maintenance costs and a long life.

## Advantages of the PRORUNNER® Mk5

- Line feed and cross feed
- No start-/stop movements
- Easy access to product carrier
- Possibility for in- and outfeed on more than two levels
- Number of carriers provide capacity (not speed)
- Can be used as vertical sorter

- No critical product transitions
- Drive system is closed column
- C-lift or Z-lift line up possible
- Can be used as a cross transfer
- Both line and angle throughput possible
- Carrier remains horizontal