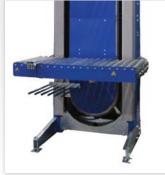

## PRORUNNER® Mk5 Vertical Conveyor

The PRORUNNER® Mk5 vertical conveyor guarantees an uninterrupted product flow from one level to another. A patented cam follower system in this elevator features a shock free movement in which products are kept horizontal. This heavy-duty and well designed vertical conveyor is also deliverable in stainless steel and stands for reliability, low maintenance costs and a long life.

## Advantages of the PRORUNNER® Mk5

- Line feed and cross feed
- No start-/stop movements
- Easy access to product carrier
- Possibility for in- and outfeed on more than two levels
- Number of carriers provide capacity (not speed)
- Can be used as vertical sorter

- No critical product transitions
- Drive system is closed column
- C-lift or Z-lift line up possible
- Can be used as a cross transfer
- Both line and angle throughput possible
- Carrier remains horizontal