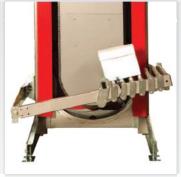

## PRORUNNER® Mk5 Vertical Conveyor

The PRORUNNER® Mk5 vertical conveyor guarantees an uninterrupted product flow from one level to another. A patented cam follower system in this elevator features a shock free movement in which products are kept horizontal. This heavy-duty and well designed vertical conveyor is also deliverable in stainless steel and stands for reliability, low maintenance costs and a long life.

## Advantages of the PRORUNNER® Mk5

- Line feed and cross feed
- No start-/stop movements
- Easy access to product carrier
- Possibility for in- and outfeed on more than two levels
- Number of carriers provide capacity (not speed)
- Can be used as vertical sorter

- No critical product transitions
- Drive system is closed column
- C-lift or Z-lift line up possible
- Can be used as a cross transfer
- Both line and angle throughput possible
- Carrier remains horizontal