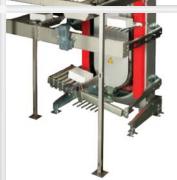

## PRORUNNER® Mk5 Vertical Conveyor

The PRORUNNER® Mk5 vertical conveyor guarantees an uninterrupted product flow from one level to another. A patented cam follower system in this elevator features a shock free movement in which products are kept horizontal. This heavy-duty and well designed vertical conveyor is also deliverable in stainless steel and stands for reliability, low maintenance costs and a long life.

## Advantages of the PRORUNNER® Mk5

- Line feed and cross feed
- No start-/stop movements
- Easy access to product carrier
- Possibility for in- and outfeed on more than two levels
- Number of carriers provide capacity (not speed)
- Can be used as vertical sorter

- No critical product transitions
- Drive system is closed column
- C-lift or Z-lift line up possible
- Can be used as a cross transfer
- Both line and angle throughput possible
- Carrier remains horizontal