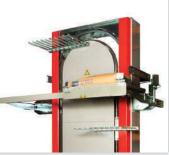

## PRORUNNER® Mk5 Vertical Conveyor

The PRORUNNER® Mk5 vertical conveyor guarantees an uninterrupted product flow from one level to another. A patented cam follower system in this elevator features a shock free movement in which products are kept horizontal. This heavy-duty and well designed vertical conveyor is also deliverable in stainless steel and stands for reliability, low maintenance costs and a long life.

## Advantages of the PRORUNNER® Mk5

- Line feed and cross feed
- No start-/stop movements
- Easy access to product carrier
- Possibility for in- and outfeed on more than two levels
- Number of carriers provide capacity (not speed)
- Can be used as vertical sorter

- No critical product transitions
- Drive system is closed column
- C-lift or Z-lift line up possible
- Can be used as a cross transfer
- Both line and angle throughput possible
- Carrier remains horizontal