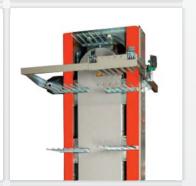

## PRORUNNER® Mk5 Vertical Conveyor

The PRORUNNER® Mk5 vertical conveyor guarantees an uninterrupted product flow from one level to another. A patented cam follower system in this elevator features a shock free movement in which products are kept horizontal. This heavy-duty and well designed vertical conveyor is also deliverable in stainless steel and stands for reliability, low maintenance costs and a long life.

## Advantages of the PRORUNNER® Mk5

- Line feed and cross feed
- No start-/stop movements
- Easy access to product carrier
- Possibility for in- and outfeed on more than two levels
- Number of carriers provide capacity (not speed)
- Can be used as vertical sorter

- No critical product transitions
- Drive system is closed column
- C-lift or Z-lift line up possible
- Can be used as a cross transfer
- Both line and angle throughput possible
- Carrier remains horizontal