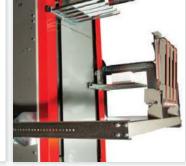

## PRORUNNER® Mk5 Vertical Conveyor

The PRORUNNER® Mk5 vertical conveyor guarantees an uninterrupted product flow from one level to another. A patented cam follower system in this elevator features a shock free movement in which products are kept horizontal. This heavy-duty and well designed vertical conveyor is also deliverable in stainless steel and stands for reliability, low maintenance costs and a long life.

## Advantages of the PRORUNNER® Mk5

- Line feed and cross feed
- No start-/stop movements
- Easy access to product carrier
- Possibility for in- and outfeed on more than two levels
- Number of carriers provide capacity (not speed)
- Can be used as vertical sorter

- No critical product transitions
- Drive system is closed column
- C-lift or Z-lift line up possible
- Can be used as a cross transfer
- Both line and angle throughput possible
- Carrier remains horizontal