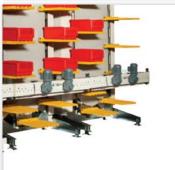

## PRORUNNER® Mk5 Vertical Conveyor

The PRORUNNER® Mk5 vertical conveyor guarantees an uninterrupted product flow from one level to another. A patented cam follower system in this elevator features a shock free movement in which products are kept horizontal. This heavy-duty and well designed vertical conveyor is also deliverable in stainless steel and stands for reliability, low maintenance costs and a long life.

## Advantages of the PRORUNNER® Mk5

- Line feed and cross feed
- No start-/stop movements
- Easy access to product carrier
- Possibility for in- and outfeed on more than two levels
- Number of carriers provide capacity (not speed)
- Can be used as vertical sorter

- No critical product transitions
- Drive system is closed column
- C-lift or Z-lift line up possible
- Can be used as a cross transfer
- Both line and angle throughput possible
- Carrier remains horizontal