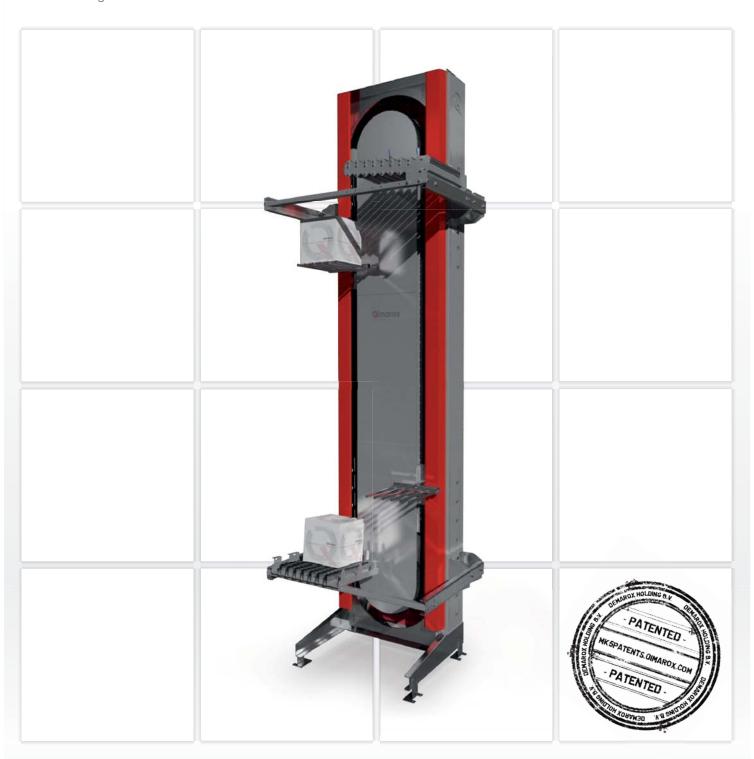

## PRORUNNER® Mk5 Vertical Conveyor

The PRORUNNER® Mk5 vertical conveyor guarantees an uninterrupted product flow from one level to another. A patented cam follower system in this elevator features a shock free movement in which products are kept horizontal. This heavy-duty and well designed vertical conveyor is also deliverable in stainless steel and stands for reliability, low maintenance costs and a long life.

## Advantages of the PRORUNNER® Mk5

- Line feed and cross feed
- No start-/stop movements
- Easy access to product carrier
- Possibility for in- and outfeed on more than two levels
- Number of carriers provide capacity (not speed)
- Can be used as vertical sorter

- No critical product transitions
- Drive system is closed column
- C-lift or Z-lift line up possible
- Can be used as a cross transfer
- Both line and angle throughput possible
- Carrier remains horizontal