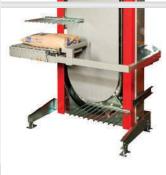

## PRORUNNER® Mk5 Vertical Conveyor

The PRORUNNER® Mk5 vertical conveyor guarantees an uninterrupted product flow from one level to another. A patented cam follower system in this elevator features a shock free movement in which products are kept horizontal. This heavy-duty and well designed vertical conveyor is also deliverable in stainless steel and stands for reliability, low maintenance costs and a long life.

## Advantages of the PRORUNNER® Mk5

- Line feed and cross feed
- No start-/stop movements
- Easy access to product carrier
- Possibility for in- and outfeed on more than two levels
- Number of carriers provide capacity (not speed)
- Can be used as vertical sorter

- No critical product transitions
- Drive system is closed column
- C-lift or Z-lift line up possible
- Can be used as a cross transfer
- Both line and angle throughput possible
- Carrier remains horizontal