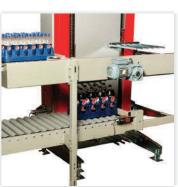

## PRORUNNER® Mk5 Vertical Conveyor

The PRORUNNER® Mk5 vertical conveyor guarantees an uninterrupted product flow from one level to another. A patented cam follower system in this elevator features a shock free movement in which products are kept horizontal. This heavy-duty and well designed vertical conveyor is also deliverable in stainless steel and stands for reliability, low maintenance costs and a long life.

## Advantages of the PRORUNNER® Mk5

- Line feed and cross feed
- No start-/stop movements
- Easy access to product carrier
- Possibility for in- and outfeed on more than two levels
- Number of carriers provide capacity (not speed)
- Can be used as vertical sorter

- No critical product transitions
- Drive system is closed column
- C-lift or Z-lift line up possible
- Can be used as a cross transfer
- Both line and angle throughput possible
- Carrier remains horizontal