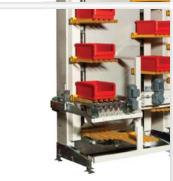

## PRORUNNER® Mk5 Vertical Conveyor

The PRORUNNER® Mk5 vertical conveyor guarantees an uninterrupted product flow from one level to another. A patented cam follower system in this elevator features a shock free movement in which products are kept horizontal. This heavy-duty and well designed vertical conveyor is also deliverable in stainless steel and stands for reliability, low maintenance costs and a long life.

## Advantages of the PRORUNNER® Mk5

- Line feed and cross feed
- No start-/stop movements
- Easy access to product carrier
- Possibility for in- and outfeed on more than two levels
- Number of carriers provide capacity (not speed)
- Can be used as vertical sorter

- No critical product transitions
- Drive system is closed column
- C-lift or Z-lift line up possible
- Can be used as a cross transfer
- Both line and angle throughput possible
- Carrier remains horizontal