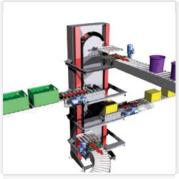

## PRORUNNER® Mk5 Vertical Conveyor

The PRORUNNER® Mk5 vertical conveyor guarantees an uninterrupted product flow from one level to another. A patented cam follower system in this elevator features a shock free movement in which products are kept horizontal. This heavy-duty and well designed vertical conveyor is also deliverable in stainless steel and stands for reliability, low maintenance costs and a long life.

## Advantages of the PRORUNNER® Mk5

- Line feed and cross feed
- No start-/stop movements
- Easy access to product carrier
- Possibility for in- and outfeed on more than two levels
- Number of carriers provide capacity (not speed)
- Can be used as vertical sorter

- No critical product transitions
- Drive system is closed column
- C-lift or Z-lift line up possible
- Can be used as a cross transfer
- Both line and angle throughput possible
- Carrier remains horizontal