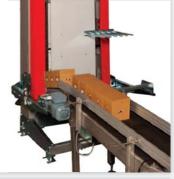

## PRORUNNER® Mk5 Vertical Conveyor

The PRORUNNER® Mk5 vertical conveyor guarantees an uninterrupted product flow from one level to another. A patented cam follower system in this elevator features a shock free movement in which products are kept horizontal. This heavy-duty and well designed vertical conveyor is also deliverable in stainless steel and stands for reliability, low maintenance costs and a long life.

## Advantages of the PRORUNNER® Mk5

- Line feed and cross feed
- No start-/stop movements
- Easy access to product carrier
- Possibility for in- and outfeed on more than two levels
- Number of carriers provide capacity (not speed)
- Can be used as vertical sorter

- No critical product transitions
- Drive system is closed column
- C-lift or Z-lift line up possible
- Can be used as a cross transfer
- Both line and angle throughput possible
- Carrier remains horizontal