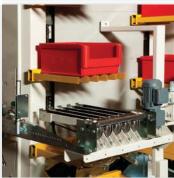

## PRORUNNER® Mk5 Vertical Conveyor

The PRORUNNER® Mk5 vertical conveyor guarantees an uninterrupted product flow from one level to another. A patented cam follower system in this elevator features a shock free movement in which products are kept horizontal. This heavy-duty and well designed vertical conveyor is also deliverable in stainless steel and stands for reliability, low maintenance costs and a long life.

## Advantages of the PRORUNNER® Mk5

- Line feed and cross feed
- No start-/stop movements
- Easy access to product carrier
- Possibility for in- and outfeed on more than two levels
- Number of carriers provide capacity (not speed)
- Can be used as vertical sorter

- No critical product transitions
- Drive system is closed column
- C-lift or Z-lift line up possible
- Can be used as a cross transfer
- Both line and angle throughput possible
- Carrier remains horizontal