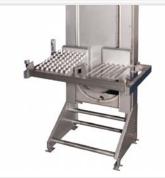

## PRORUNNER® Mk5 Vertical Conveyor

The PRORUNNER® Mk5 vertical conveyor guarantees an uninterrupted product flow from one level to another. A patented cam follower system in this elevator features a shock free movement in which products are kept horizontal. This heavy-duty and well designed vertical conveyor is also deliverable in stainless steel and stands for reliability, low maintenance costs and a long life.

## Advantages of the PRORUNNER® Mk5

- Line feed and cross feed
- No start-/stop movements
- Easy access to product carrier
- Possibility for in- and outfeed on more than two levels
- Number of carriers provide capacity (not speed)
- Can be used as vertical sorter

- No critical product transitions
- Drive system is closed column
- C-lift or Z-lift line up possible
- Can be used as a cross transfer
- Both line and angle throughput possible
- Carrier remains horizontal