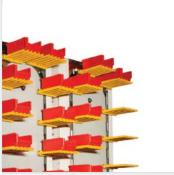

## PRORUNNER® Mk5 Vertical Conveyor

The PRORUNNER® Mk5 vertical conveyor guarantees an uninterrupted product flow from one level to another. A patented cam follower system in this elevator features a shock free movement in which products are kept horizontal. This heavy-duty and well designed vertical conveyor is also deliverable in stainless steel and stands for reliability, low maintenance costs and a long life.

## Advantages of the PRORUNNER® Mk5

- Line feed and cross feed
- No start-/stop movements
- Easy access to product carrier
- Possibility for in- and outfeed on more than two levels
- Number of carriers provide capacity (not speed)
- Can be used as vertical sorter

- No critical product transitions
- Drive system is closed column
- C-lift or Z-lift line up possible
- Can be used as a cross transfer
- Both line and angle throughput possible
- Carrier remains horizontal