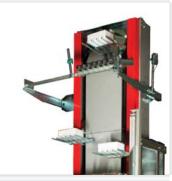

## PRORUNNER® Mk5 Vertical Conveyor

The PRORUNNER® Mk5 vertical conveyor guarantees an uninterrupted product flow from one level to another. A patented cam follower system in this elevator features a shock free movement in which products are kept horizontal. This heavy-duty and well designed vertical conveyor is also deliverable in stainless steel and stands for reliability, low maintenance costs and a long life.

## Advantages of the PRORUNNER® Mk5

- Line feed and cross feed
- No start-/stop movements
- Easy access to product carrier
- Possibility for in- and outfeed on more than two levels
- Number of carriers provide capacity (not speed)
- Can be used as vertical sorter

- No critical product transitions
- Drive system is closed column
- C-lift or Z-lift line up possible
- Can be used as a cross transfer
- Both line and angle throughput possible
- Carrier remains horizontal