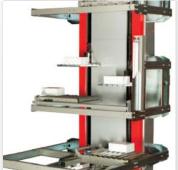

## PRORUNNER® Mk5 Vertical Conveyor

The PRORUNNER® Mk5 vertical conveyor guarantees an uninterrupted product flow from one level to another. A patented cam follower system in this elevator features a shock free movement in which products are kept horizontal. This heavy-duty and well designed vertical conveyor is also deliverable in stainless steel and stands for reliability, low maintenance costs and a long life.

## Advantages of the PRORUNNER® Mk5

- Line feed and cross feed
- No start-/stop movements
- Easy access to product carrier
- Possibility for in- and outfeed on more than two levels
- Number of carriers provide capacity (not speed)
- Can be used as vertical sorter

- No critical product transitions
- Drive system is closed column
- C-lift or Z-lift line up possible
- Can be used as a cross transfer
- Both line and angle throughput possible
- Carrier remains horizontal