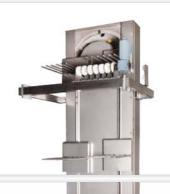

## PRORUNNER® Mk5 Vertical Conveyor

The PRORUNNER® Mk5 vertical conveyor guarantees an uninterrupted product flow from one level to another. A patented cam follower system in this elevator features a shock free movement in which products are kept horizontal. This heavy-duty and well designed vertical conveyor is also deliverable in stainless steel and stands for reliability, low maintenance costs and a long life.

## Advantages of the PRORUNNER® Mk5

- Line feed and cross feed
- No start-/stop movements
- Easy access to product carrier
- Possibility for in- and outfeed on more than two levels
- Number of carriers provide capacity (not speed)
- Can be used as vertical sorter